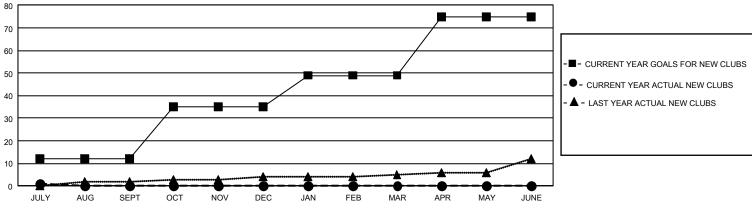

## GAT MONTHLY MEMBERSHIP PROGRESS REPORT

GMT Constitutional Area 1, Group A

REPORT DOES NOT INCLUDE CLUBS IN UNDISTRICTED AREAS.

| Clubs                 |               |           |               | Members               |                         |                         |                                                    |
|-----------------------|---------------|-----------|---------------|-----------------------|-------------------------|-------------------------|----------------------------------------------------|
| RESULTS FOR 2023-2024 |               |           |               | RESULTS FOR 2023-2024 |                         |                         |                                                    |
| QUARTER               | NEW CLUB GOAL | NEW CLUBS | DROPPED CLUBS |                       | MBER GROWTH NET<br>GOAL | MEMBER GROWTH<br>ACTUAL | DROPPED MEMBERS<br>ACTUAL (including<br>transfers) |
| JULY/AUG/SEPT         | - 36          | 1         | 2             | JULY/AUG/SEPT         | 727                     | 421                     | 425                                                |
| OCT/NOV/DEC           | 69            | 0         | 0             | OCT/NOV/DEC           | 715                     | 0                       | 0                                                  |
| JAN/FEB/MAR           | 42            | 0         | 0             | JAN/FEB/MAR           | 825                     | 0                       | 0                                                  |
| APR/MAY/JUNE          | 78            | 0         | 0             | APR/MAY/JUNE          | 853                     | 0                       | 0                                                  |