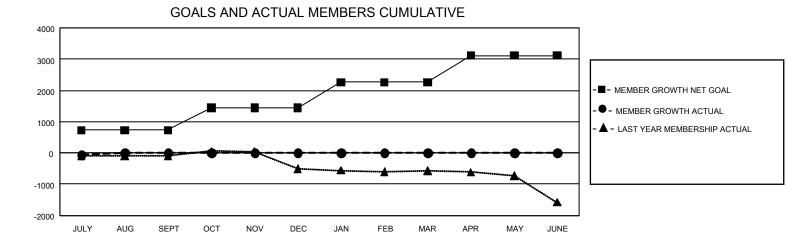

## GAT MONTHLY MEMBERSHIP PROGRESS REPORT

GMT Constitutional Area 1, Group A

REPORT DOES NOT INCLUDE CLUBS IN UNDISTRICTED AREAS.

| Clubs                 |               |           |               | Members               |                         |                         |                                                    |
|-----------------------|---------------|-----------|---------------|-----------------------|-------------------------|-------------------------|----------------------------------------------------|
| RESULTS FOR 2023-2024 |               |           |               | RESULTS FOR 2023-2024 |                         |                         |                                                    |
| QUARTER               | NEW CLUB GOAL | NEW CLUBS | DROPPED CLUBS |                       | MBER GROWTH NET<br>GOAL | MEMBER GROWTH<br>ACTUAL | DROPPED MEMBERS<br>ACTUAL (including<br>transfers) |
| JULY/AUG/SEPT         | - 36          | 1         | 2             | JULY/AUG/SEPT         | 727                     | 421                     | 425                                                |
| OCT/NOV/DEC           | 69            | 0         | 0             | OCT/NOV/DEC           | 715                     | 0                       | 0                                                  |
| JAN/FEB/MAR           | 42            | 0         | 0             | JAN/FEB/MAR           | 825                     | 0                       | 0                                                  |
| APR/MAY/JUNE          | 78            | 0         | 0             | APR/MAY/JUNE          | 853                     | 0                       | 0                                                  |